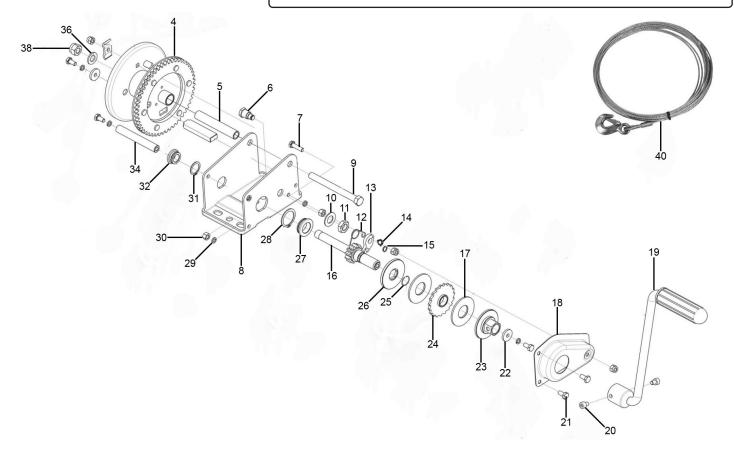

## **Geared Hand Winch with Brake 540kg** Capacity

Model No: GWE1200B

| Item | Part No.    | Description                     |
|------|-------------|---------------------------------|
| 4    | GWW1200B.04 | Drum Assembly                   |
| 5    | GWW1200B.05 | Retaining Sleeve                |
| 6    | GWW1200B.06 | Pinion Jaw                      |
| 7    | GWW1200B.07 | Bolt M6 x 30mm                  |
| 8    | GWW1200B.08 | Base                            |
| 9    | GWW1200B.09 | Bolt M10 x 105mm                |
| 10   | SWM12.S     | Spring Washer M12               |
| 11   | SN12.S      | Steel Nut M12                   |
| 12   | GWW1200B.12 | Torsion Spring-Jaw              |
| 13   | GWW1200B.13 | Pawl                            |
| 14   | GWW1200B.14 | Pulling Spring                  |
| 15   | GWW1200B.15 | Circlip                         |
| 16   | GWW1200B.16 | Brake Pinion                    |
| 17   | GWW1200B.17 | Brake Disc                      |
| 18   | GWW1200B.18 | Cover, Ratchet Wheel            |
| 19   | GWW2000B.21 | Handle Assembly                 |
| 20   | GWW1200B.20 | Screw, Socket Head Cap M6 x 8mm |

| Item | Part No.    | Description                  |
|------|-------------|------------------------------|
| 21   | SS612.S     | Hex Head Set Screw M6 x 12mm |
| 22   | GWW1200B.22 | Spacer                       |
| 23   | GWW1200B.23 | Brake Nut                    |
| 24   | GWW1200B.24 | Rachet Wheel                 |
| 25   | GWW1200B.25 | Retaining Ring               |
| 26   | GWW1200B.26 | Retaining Disc               |
| 27   | GWW1200B.27 | Bush, Large                  |
| 28   | GWW1200B.28 | Circlip                      |
| 29   | SWM6.S      | Spring Washer M6             |
| 30   | SN6.S       | Steel Nut M6                 |
| 31   | MC550.24    | Circlip                      |
| 32   | GWW1200B.32 | Bush, Small                  |
| 34   | GWW1200B.34 | Retaining Pinion             |
| 36   | FWM10.S     | Flat Washer M10              |
| 38   | NLN10.S     | Nyloc Nut M10                |
| 40   |             | Cable (See Catalogue)        |